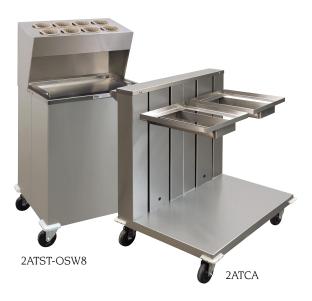

## Tray Dispensers for Any Tray Size

- Mobile, Cantilever Style single or double configurations
- Mobile, Tubular Frame single or double configurations
- Mobile, Enclosed Heated or Unheated
- Drop-in
- Optional Silverware and Napkin Dispensers