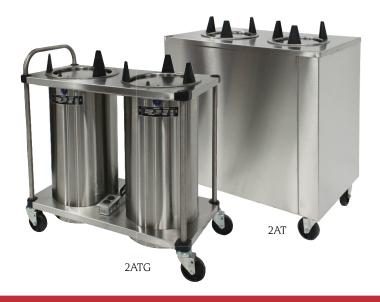

## Plate Dispensers for Dish Sizes from 5" to 12" in Diameter

- Mobile, Tubular Frame
- Mobile, Enclosed
- Drop-In
- Heated or Un-Heated
- Model Capacities From 1-4 Tubes

AT-6